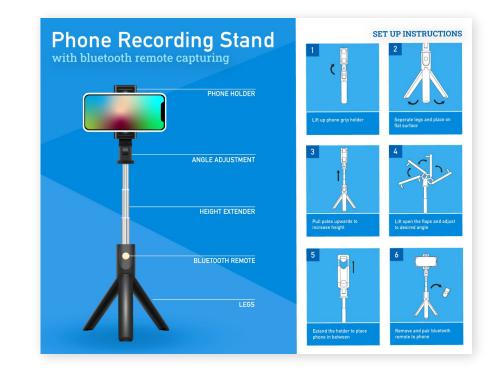

#### Instruction manual

Used Illustrator shaders and pen tool to draw out components

Logo Designs